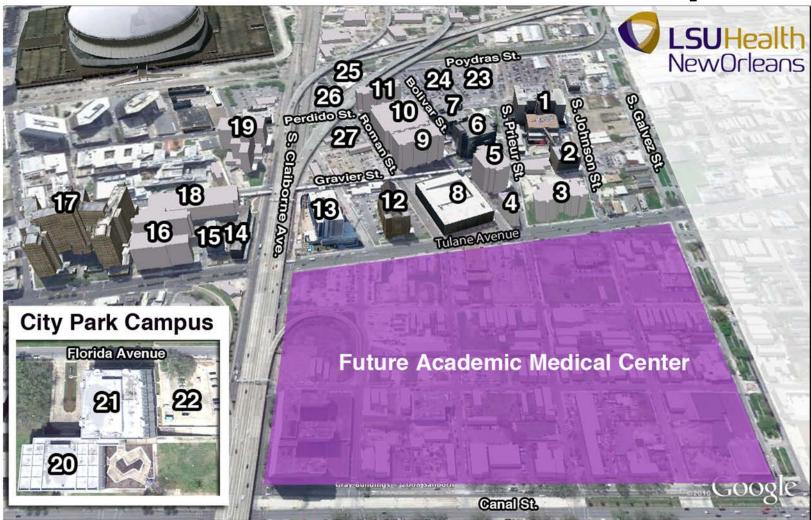

## **LSUHSC New Orleans Map**

- 1. LSU Interim Hospital
- 2. Medical Office Bldg
- 3. Human Development Center
- 4. Foundation Bldg
- 5. Resource Center Bldg (Library/Administration)
- 6. Lions/LSU Clinics Bldg
- 7. Mervin L. Trail Clinical Sciences Research Bldg
- 8. South Roman Street Parking Garage
- 9. School of Allied Health and Nursing Bldg
- 10. Medical Education Bldg
- 11. Residence Hall

- 12. Saint Joseph's Church
- 13. Louisiana Cancer Research Center
- 14. Dibert Bldg
- 15. L & M Bldg
- 16. Clinical Education Bldg
- 17. Former Charity Hospital
- 18. Gravier Parking Garage
- . 19. Stanislaus Hall
- 20. Dental School Administration Bldg
- 21. Dental School Clinical Bldg
- 22. Dental School Parking Lot

23. Student Parking Lot # 3
24. Student Parking Lot # 2
25. Residence Hall Parking Lot
26. Student Parking Lot #1
27. Perdido Parking Lot