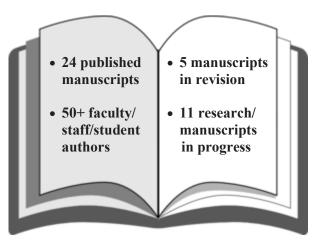

Many of our LSUHSC-NO faculty have demonstrated their commitment to IPE through presentations and the dissemination of research findings at local and national conferences and organizational meetings. We would like to congratulate the following individuals for their efforts in this scholarly activity.