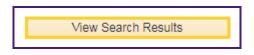

10. Click the **Section** link to view the class details.

11. Your class detail information displays.

Click the View Search Results button to return to the Search for Classes page.

| New Search | Modify Search |
|------------|---------------|
| New Search | Moully Search |