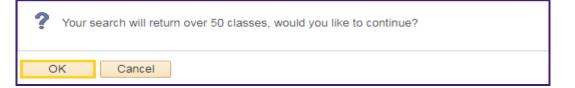

8. Click the **SEARCH** button to view a list of classes meeting your search criteria.

9. A message may display stating more than 50 classes will be returned.

Click the **OK** button.

| Class | Section              | Days & Times | Room | Instructor   | Meeting Dates              | Status |
|-------|----------------------|--------------|------|--------------|----------------------------|--------|
| 10011 | 007A-CLN<br>Annual 4 | ТВА          | TBA  | Peggy Murphy | 01/06/2020 -<br>01/17/2020 | ٠      |
| Class | Section              | Days & Times | Room | Instructor   | Meeting Dates              | Status |
| 10012 | 007B-CLN<br>Annual 4 | ТВА          | ТВА  | Peggy Murphy | 01/21/2020 -<br>01/31/2020 |        |