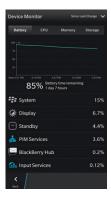

# **DEVICE MONITOR**

- Details on battery usage, impact of apps on battery life and memory use
- Stats about CPU, mobile network and Wi-Fi connections

| 🔲 🛛 N 🕸 🔛              |                                               |      |
|------------------------|-----------------------------------------------|------|
| Cancel                 | Compose                                       | Send |
| Subject<br>Travel Guid | e                                             | 0    |
| Hi Alex,               |                                               |      |
|                        | ip to Greece and was<br>you could give me a f |      |
|                        | * 0                                           | =i v |