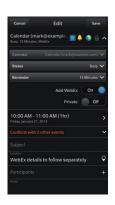

# IMPROVED CALENDAR UI

• Be more efficient with WebEx Integration, go-to-date quick access and category synchronization

#### Productivity

- Stay on top of important messages
- Customize notifications on a per-contact basis
  Set notifications to Level 1 (override current profile)
- Floating Action Bars reduce number of steps needed to complete tasks
- Improved Calendar UI, WebEx integration, go-to-date quick access and Microsoft calendar categories synchronization help you get more done