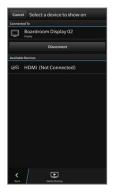

#### MIRACAST

Available on Q10, Z30

• Turn a great presentation into a big presentation

- Show presentations on a monitor or large screen through a micro HDMI cable or stream wirelessly with Miracast
- Show an exact copy of device display on a TV or monitor with Mirror Mode
- Supports Wi-Fi alliance standards for streaming video and audio between two compliant devices
- Play-On mode lets you stream onto a TV or monitor while using your device for other things