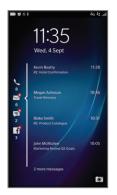

#### LOCK SCREEN MESSAGE PREVIEW

 Lock Screen becomes interactive and provides real-time information as it arrives

- Each notification icon becomes a touch point allowing the user to check any notification type, whether it's email, BBM or text messages
- Swipe right and left on the Notifications section to change between Message Preview and standard lock screen view
- Customize notifications based on accounts and message priority