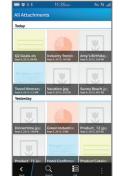

# ATTACHMENT VIEW

- Takes the hassle out of finding and viewing attachments
- Switch to attachment view to see attachments across all your messages, or filter by conversation and account
- Find files, documents and photographs quickly without finding the exact message