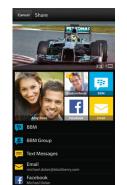

#### ADAPTIVE SHARING & NEW SHARE TARGETS

- Learns your sharing habits, including who you share with and how you share
- Frequent sharing destinations are suggested visually
- New Share Targets
  - Share to Meeting Participants
  - Share via QR Code
  - Share via Wi-Fi Direct