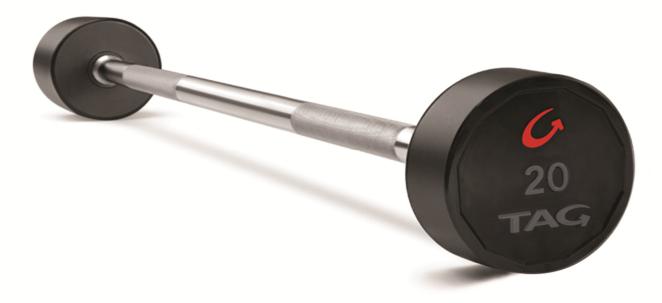

## BBEL-STRT-TAG PREMIUM ULTRATHANE FIXED STRAIGHT BARBELL

- Commercial-grade Urethane coating; will not crack or fade, prevents damage to floors and equipment
- One-piece solid cast head design encased in Ultrathane offers accurate weight and precision balance
- Hardened chrome 32mm round handles prevent flaking and provide comfort in use
- 2 year warranty. Returned for inspection upon request (original owner is responsible for return postage) TAG covers replacement shipping. Warranty covers defects in workmanship to the original owner under normal usage.
- Normal usage does not include dropping, throwing or bouncing of barbells.
- Color: black
- Available in sizes 20lb-110lbs in 10lb increments