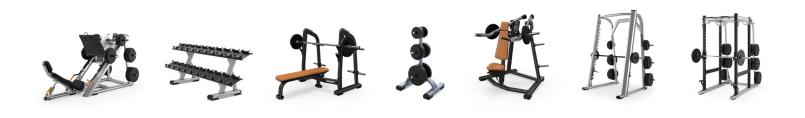

# RSL0605 Resolute™ Strength Selectorized Line Leg Extension ∭

IIPREEDR

Resolve to make your selectorized strength equipment purchase with confidence choose the Resolute<sup>™</sup> Strength line from Precor. It delivers on what matters most: your investment will withstand the test of time.

## **RSL0605** Resolute™ Strength Selectorized Line Leg Extension III

The start position, roller pad, and gasassisted back pad on the Resolute Strength Leg Extension all adjust easily from the seated position; providing a personalized, comfortable fit that supports proper exercise mechanics.

#### **Biomechanically Sound**

Before performing the quadriceps contraction on the Resolute Leg Extension, exercisers can easily adjust the ankle pad to the optimal position for a comfortable lift.