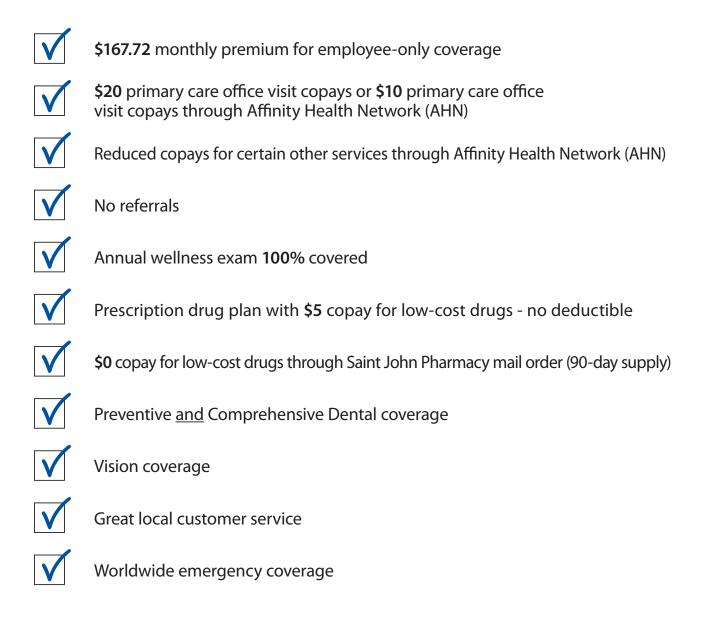

## Check what matters most<sup>™</sup>

### Vantage benefits include:

The search tools on our Vantage website, **www.VantageHealthPlan.com/OGB**, will allow you to find a provider or a retail pharmacy or to search for prescription drugs covered by Vantage. If you have any questions, please contact Vantage Health Plan at (318) 998-4435 or toll-free at (844) 536-7104. For the hearing impaired, please call toll-free TTY (866) 524-5144.Member Services is available Monday through Friday from 8:00 a.m.–6:00 p.m. CST.

### Benefits for 2019

| BENEFIT                                                                           |                         | PREMIUMS                                                                                                                                                                                                                   |                             |
|-----------------------------------------------------------------------------------|-------------------------|----------------------------------------------------------------------------------------------------------------------------------------------------------------------------------------------------------------------------|-----------------------------|
| MONTHLY PREMIUM*                                                                  | Enrollee Only           | \$167.72                                                                                                                                                                                                                   |                             |
|                                                                                   | Enrollee + 1 (Spouse)   | \$544.76                                                                                                                                                                                                                   |                             |
|                                                                                   | Enrollee + 1 Child(ren) | \$241.38                                                                                                                                                                                                                   |                             |
|                                                                                   | Family                  | \$583.68                                                                                                                                                                                                                   |                             |
|                                                                                   |                         | Actives & Retirees<br>after 3/1/15                                                                                                                                                                                         | Retirees prior to<br>3/1/15 |
| IN-NETWORK MEDICAL DEDUCTIBLE                                                     | Individual              | \$400                                                                                                                                                                                                                      | \$0                         |
|                                                                                   | Individual + 1          | \$800                                                                                                                                                                                                                      | \$0                         |
|                                                                                   | FAMILY                  | \$1,200                                                                                                                                                                                                                    | \$0                         |
| IN-NETWORK MEDICAL<br>OUT-OF-POCKET MAXIMUM                                       | Individual              | \$3,500                                                                                                                                                                                                                    | \$2,000                     |
|                                                                                   | Individual + 1          | \$6,000                                                                                                                                                                                                                    | \$3,000                     |
|                                                                                   | Family                  | \$8,500                                                                                                                                                                                                                    | \$4,000                     |
|                                                                                   |                         | IN-NETWORK COVERAGE                                                                                                                                                                                                        |                             |
| OFFICE VISITS: MEDICAL HOME-PRIMARY CARE PROVIDER (MH-PCP)<br>SPECIALIST          |                         | \$20 copay per visit or <b>\$10 copay at AHN</b> per visit<br>\$45 copay per visit or <b>\$35 copay at AHN</b> per visit                                                                                                   |                             |
| WELLNESS AND PREVENTIVE CARE                                                      |                         | 100% covered                                                                                                                                                                                                               |                             |
| LAB SERVICES                                                                      |                         | 100% covered                                                                                                                                                                                                               |                             |
| MAJOR DIAGNOSTIC TESTS                                                            |                         | \$50 per test or <b>\$0 per test at AHN</b>                                                                                                                                                                                |                             |
| X-RAY AND OTHER HOSPITAL OUTPATIENT SERVICES                                      |                         | 100% covered                                                                                                                                                                                                               |                             |
| OUTPATIENT SURGERY SERVICES                                                       |                         | \$100 copay or <b>\$50 copay at AHN</b>                                                                                                                                                                                    |                             |
| EMERGENCY ROOM                                                                    |                         | \$200 copay per visit - waived if admitted                                                                                                                                                                                 |                             |
| INPATIENT HOSPITAL                                                                |                         | \$100 copay per day, \$300 maximum copay per stay                                                                                                                                                                          |                             |
| PHYSICIAN PROFESSIONAL FEES                                                       |                         | 100% covered after deductible                                                                                                                                                                                              |                             |
| RADIOLOGIST / PATHOLOGIST / ANESTHESIOLOGIST                                      |                         | 100% covered after deductible                                                                                                                                                                                              |                             |
| PRESCRIPTION DRUGS – No deductible                                                |                         | Tier I Mail Order (90-day supply)    \$0 Copay at AHN      Tier I    \$5 copay      Tier II    \$20 copay      Tier III    \$50 copay      Tier IV    \$80 copay      Tier V    \$150 copay      Tier V    \$100% coverage |                             |
| VISION SERVICES: Routine Vision Exam<br>Glasses and Contacts                      |                         | \$45 copay per visit or <b>\$35 copay at AHN</b> per visit<br>50% coinsurance; \$100 maximum benefit for adults                                                                                                            |                             |
| PREVENTIVE DENTAL SERVICES: Routine Preventive Cleaning, Exam, and Bitewing X-ray |                         | 100% coverage at Vantage Allowable                                                                                                                                                                                         |                             |
| COMPREHENSIVE DENTAL                                                              |                         | 50% coinsurance; \$500 maximum benefit for adults                                                                                                                                                                          |                             |

#### Out-of-Network Benefits are available. See Cost Share Schedule.

\*Rates listed at 75% participation rate; For a complete list of rates at all OGB participation levels, please visit info.groupbenefits.org.