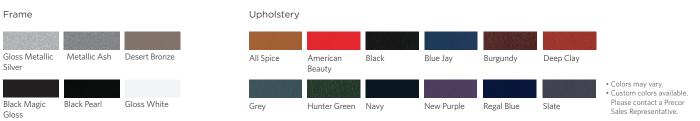

--------------------------------------------------------------------------------|
| Product Weight:         | 201 lb / 91 kg                                                                                                                  |
| Max User Weight:        | 350 lb / 159 kg                                                                                                                 |
| Max Lift Load Capacity: | 100 lb / 45 kg                                                                                                                  |
| Frame and Finish:       | Heavy-duty steel tubing is welded in all structural<br>areas to withstand the most severe environments.<br>Powder coated frame. |

Visit www.precor.com for warranty terms.

Warranty:

### **Standard Color Options**





Learn More: go.precor.com/dbr0702