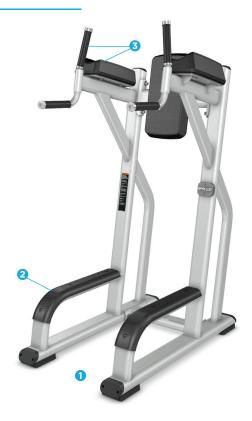

#### 1. Open Frame

Secondary tubing and a large base footprint provide optimized stability in both core and upper-body exercise modalities.

#### 2. Wear Guards

Oversized, bolt-on, non-skid wear guards help exercisers get in and out of the Vertical Knee-Up with confidence.

#### 3. Pads and Hand Grips

The contoured elbow pads, hand grips, and back pad provide stability for knee-up exercises and additional hand grips allows for dip exercises.