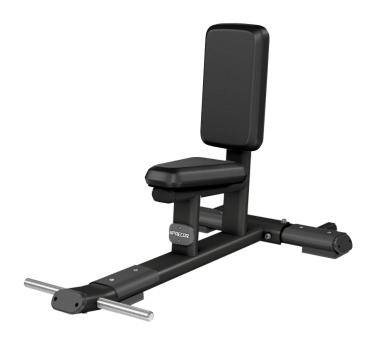

# DBR0116 Discovery™ Series Benches and Racks Multi-Purpose Bench ∭

The strong and sturdy Discovery Series Multi-Purpose Bench provides optimal exerciser positioning for performing overhead movements, while the tapered seat pad and foot peg help the exerciser remain stable during lifts.

#### Seat and Pad Angles

The tapered seat and pad angles allow the exerciser to establish a comfortable "three point" stance position that increases exerciser stability during lifts.

#### Foot Peg

The integrated foot peg allows for proper placement of feet and enhanced stability for the exerciser and the product.

#### Wear Guards

Replaceable wear guards on the rear stabilizer leg help protect the frame and provide a non-slip surface for spotters.