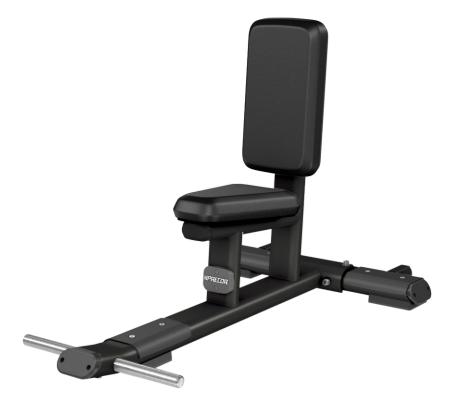

# DBR0116 Discovery™ Series Benches and Racks Multi-Purpose Bench ∭

The strong and sturdy Discovery Series Multi-Purpose Bench provides optimal exerciser positioning for performing overhead movements, while the tapered seat pad and foot peg help the exerciser remain stable during lifts.

#### Seat and Pad Angles

The tapered seat and pad angles allow the exerciser to establish a comfortable "three point" stance position that increases exerciser stability during lifts.

#### Foot Peg

The integrated foot peg allows for proper placement of feet and enhanced stability for the exerciser and the product.

#### Wear Guards

Replaceable wear guards on the rear stabilizer leg help protect the frame and provide a non-slip surface for spotters.