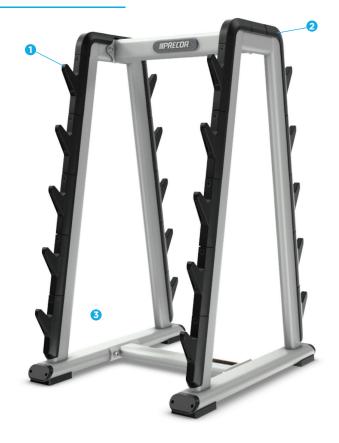

#### 1. Functional Storage

Provides space efficient storage for up to 10 fixed head, pro-style barbells and fixed-head EZ curl bars.

#### 2. Wear Guards

High-impact, polyurethane wear guards help protect the rack and barbells from metal-on-metal contact and are segmented for easy replacement.

#### 3. Easily Accessible Design

The open design of the Barbell Rack allows for quick and easy access to barbells.