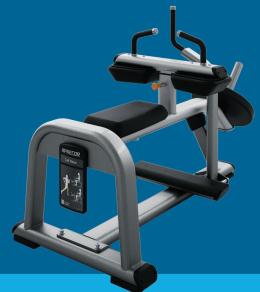

# **Product Features**

#### 1. Thigh Pad Adjustment

The thigh pad is easily adjustable and telescopes to accommodate a wide range of exercisers.

#### 2. Fall-Away Catch

The fall-away catch quickly releases when the exerciser begins the workout. When the exerciser is finished, they simply place the catch back in place and lower the carriage, allowing for an easy exit and no sudden dropping of the weight.

#### 3. Footplate

The textured, powder-coated footplate provides a highly durable and secure surface for the exerciser to rest their feet on during the workout.

#### 4. Instructional Placard

Easy-to-understand, large, text-free illustrations demonstrate correct form at a glance and a QR code links to a helpful 30-second instructional video.

ITEM F6