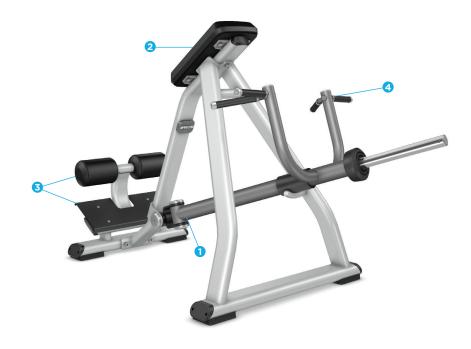

## **Product Features**

#### 1. Movement Arm Geometry

Precise positioning of the movement arm pivot and handles places the exerciser in the optimal position to effectively work major muscles of the upper back.

#### 2. Chest Pad

The chest pad provides upper body stability and comfort, enhancing the effective load and challenging the back muscles.

#### 3. Roller Pads and Footplate

Large, oversized roller pads and the non-skid footplate enhance lower body comfort and stability, enabling the exerciser to maintain proper positioning throughout the exercise.

#### 4. Handles

Dual-position handles allow exercisers to easily vary the exercise position, enhancing the overall workout experience.