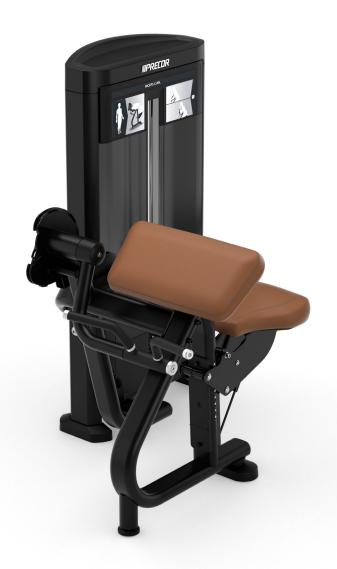

# Biceps Curl III

Resolve to make your selectorized strength equipment purchase with confidence— choose the Resolute™ Strength line from Precor. It delivers on what matters most: your investment will withstand the test of time.

Proper body positioning and alignment are core attributes of the Resolute Strength Biceps Curl, which supports this popular and foundational exercise in any gym. The over-sized steel tubing contributes to a more durable product while the low-profile tower gives the Biceps Curl a contemporary silhouette.

#### **Biomechanically Sound**

The angled arm pad and handles on the Resolute Biceps Curl align the exerciser's elbows to the pivot point for maximum comfort and muscle engagement. The arm pad gives optimal support without restricting proper breathing.

#### **Designed to Go the Distance**

The upholstered pads of the Resolute Biceps Curl underwent 1.2 million cycles of testing to ensure that this machine will be a durable workhorse for any facility. One piece, soft rubber foot caps make the equipment easier to move and will remain in place even if kicked.

#### **Focused on the Experience**

The arm pad and gas-assisted, ratcheting seat are aligned for the exerciser's comfort, easy entry and exit, and to maintain proper body position and alignment.