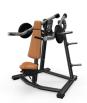

# Biceps Curl III

Resolve to make your selectorized strength equipment purchase with confidence— choose the Resolute™ Strength line from Precor. It delivers on what matters most: your investment will withstand the test of time.

Proper body positioning and alignment are core attributes of the Resolute Strength Biceps Curl, which supports this popular and foundational exercise in any gym. The over-sized steel tubing contributes to a more durable product while the low-profile tower gives the Biceps Curl a contemporary silhouette.

#### **Biomechanically Sound**

The angled arm pad and handles on the Resolute Biceps Curl align the exerciser's elbows to the pivot point for maximum comfort and muscle engagement. The arm pad gives optimal support without restricting proper breathing.

#### **Designed to Go the Distance**

The upholstered pads of the Resolute Biceps Curl underwent 1.2 million cycles of testing to ensure that this machine will be a durable workhorse for any facility. One piece, soft rubber foot caps make the equipment easier to move and will remain in place even if kicked.

#### **Focused on the Experience**

The arm pad and gas-assisted, ratcheting seat are aligned for the exerciser's comfort, easy entry and exit, and to maintain proper body position and alignment.