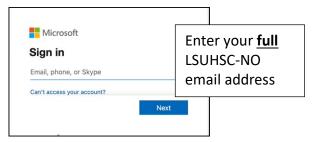

# Log in to access Library resources

When you click on a link from the Library's website, catalog, E-Books & E-Journals AtoZ List, LibKey, or the link resolver, if you have not already logged in during your session, you will see the boxes below.

Enter your complete LSUHSC-NO e-mail address (name1@lsuhsc.edu) and your current password

If you go to a resource that supports OpenAthens without using one of the Library's links, you will need to identify your institution: