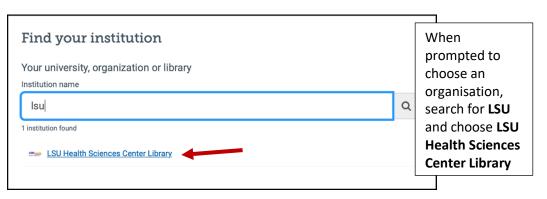

Enter your complete LSUHSC-NO e-mail address (name1@lsuhsc.edu) and your current password

If you go to a resource that supports OpenAthens without using one of the Library's links, you will need to identify your institution: