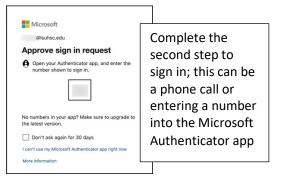

# What do I need to log in to resources when off campus?

As soon as your LSUHSC-NO e-mail account is active, you can use it to log in to all Library resources.