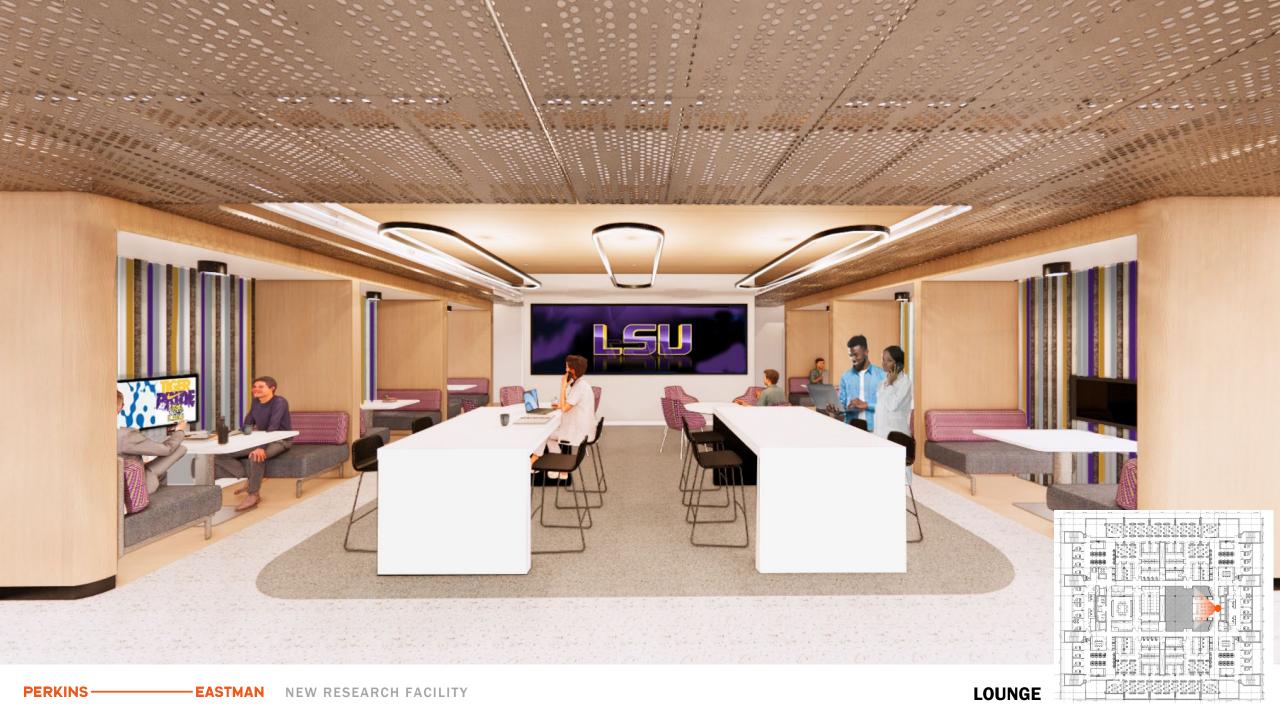

#### TYPICAL PLAN AXONOMETRIC

- STANDERDIZED PROGRAM ZONES
- FACILITATES WAYFINDING
- EFFICIENCY IN MECHANICALS & **OPERATIONS**
- PROMOTES COLLOBORATION

PERKINS — EASTMAN NEW RESEARCH FACILITY COLLABORATION LOUNGE