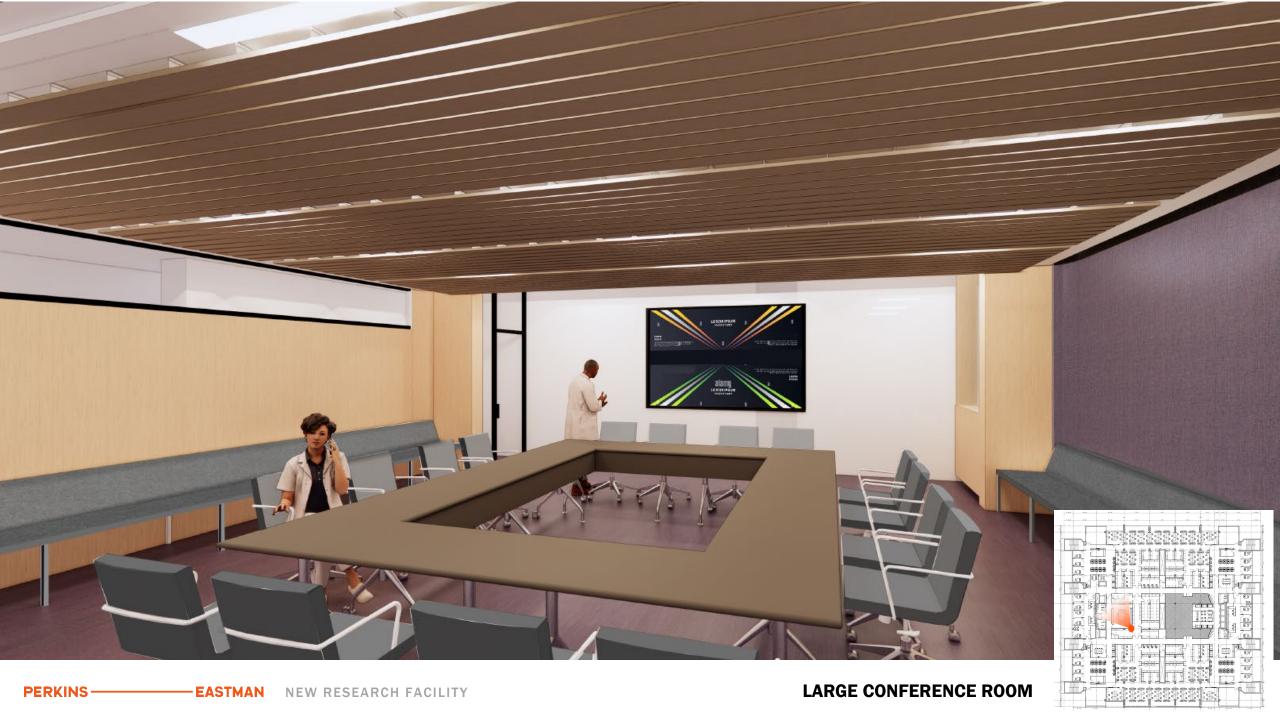

# INTERDISCIPLINARY TEAMING







PERKINS — EASTMAN NEW RESEARCH FACILITY

## **RESEARCH NEIGHBORHOODS**

#### **INTERDISCIPLINARY LAB TYPES**





#### **RESEARCH NEIGHBORHOOD TYPES**

TYPE 1 UNIVERSAL



- (10) PI+4 TEAMS
- Max. Open Wet Lab
- Supports all LSU
   Research Themes
- 11,400sf ea.,



TYPE 2
SPECIAL PURPOSE & COMPUTATIONAL



- (10) PI+4 TEAMS
- Supports all LSU
   Themes & current trends in
   Neuroscience Dry Lab Research
- 11,400sf ea.,



(1) Neighborhood

TYPE 3
CONTROLLED ENVIRONMENT



- (14) PI+4 TEAMS
- Supports Wet Lab work associated with Cancer & Neuroscience Research Themes
- 10,700sf ea.,



(1) Neighborhood

WET LAB LAB SUPPORT DRY LAB

#### **RESEARCH THEMES**

#### LAB SUPPORT ADJACENT TO TEAM ZONES









PERKINS — EASTMAN NEW RESEARCH FACILITY

















# **MATERIAL HEALTH SUSTAINABLE FINISHES** PAINTS TERRAZZO FLOORING SOLID SURFACE COUNTER CARPET













Human by Design