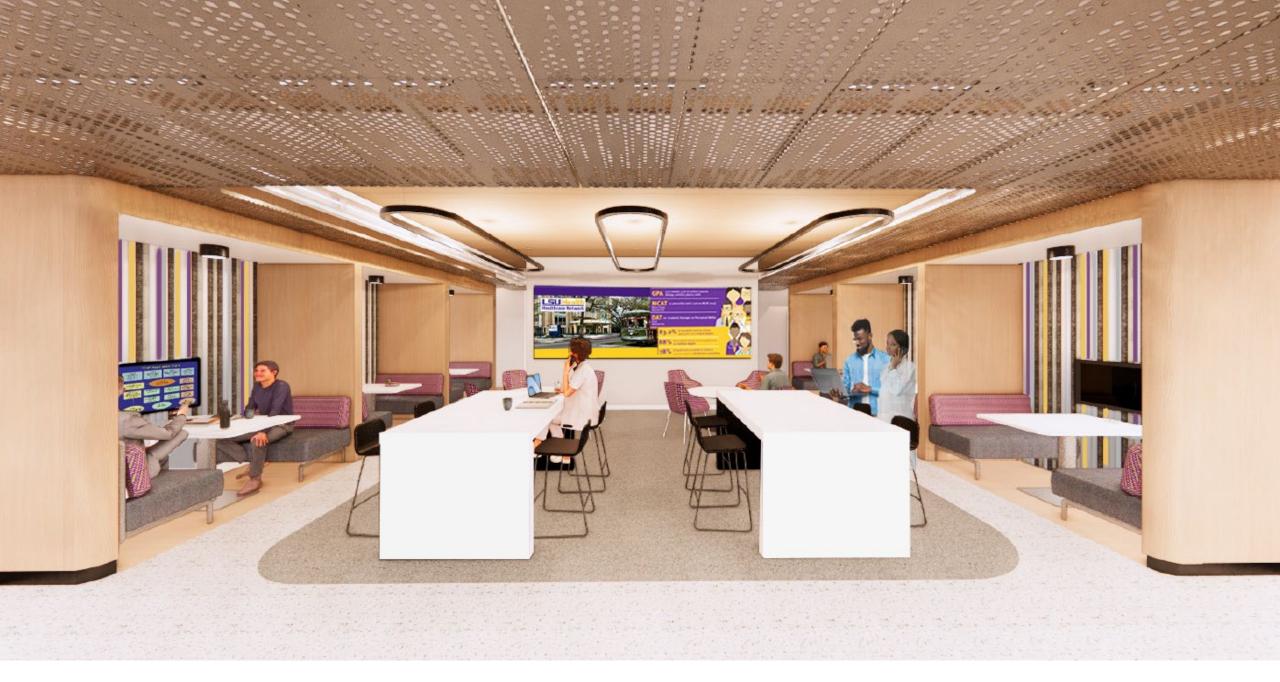

#### TYPICAL PLAN AXONOMETRIC

- STANDERDIZED PROGRAM ZONES
- FACILITATES WAYFINDING
- EFFICIENCY IN MECHANICALS & **OPERATIONS**
- PROMOTES COLLOBORATION

PERKINS — EASTMAN NEW RESEARCH FACILITY COLLABORATION LOUNGE