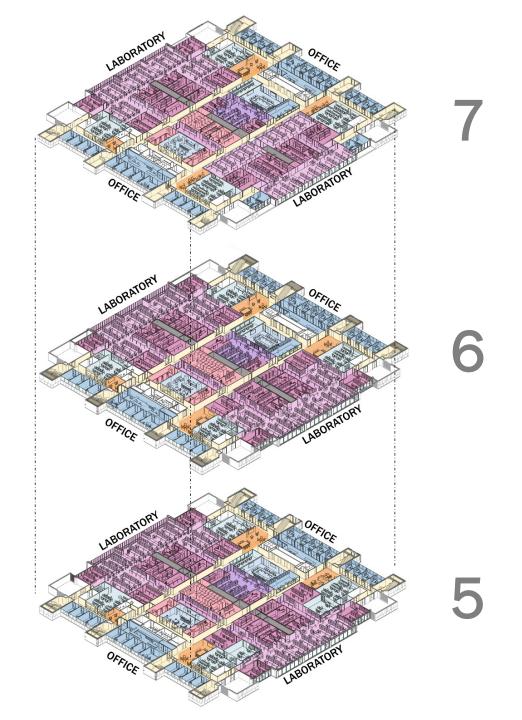

LSU Health

**NEW ORLEANS School of Medicine** 

**LSU Medical Education Building COLLABORATIVE MULTIDISCIPLINARY** RESEARCH FACILITY

Accelerating Discovery

**APRIL 22, 2024** 



multistudio
the evolution of gould evans





PERKINS — EASTMAN NEW RESEARCH FACILITY

ARRIVAL



# **TYPICAL FLOOR PLAN**

#### **PROGRAM DISTRIBUTION**





**NEIGHBORHOOD LAB TYPE 1** 

## **PROGRAM STACKING**

#### TYPICAL PLAN AXONOMETRIC

- STANDERDIZED PROGRAM ZONES
- FACILITATES WAYFINDING
- EFFICIENCY IN MECHANICALS & **OPERATIONS**
- PROMOTES COLLOBORATION









PERKINS — EASTMAN NEW RESEARCH FACILITY COLLABORATION LOUNGE



## **INTERDISCIPLINARY RESEARCH**

FLEXIBLE & ADAPTABLE LABS





## **SPECIALTY LAB CORE**



# FLOW CYTOMETRY IMAGING LAB CORE



# PROTEOMICS/METABOLOMICS/GENOMICS LAB CORE



**LEVEL 5 & 7** 



LEVEL 6

#### **RESEARCH THEME LABS**

#### INTERDISCIPLINARY TEAMING







PERKINS — EASTMAN NEW RESEARCH FACILITY

## **RESEARCH NEIGHBORHOODS**

#### **INTERDISCIPLINARY LAB TYPES**





#### **RESEARCH NEIGHBORHOOD TYPES**

TYPE 1 UNIVERSAL



- (10) PI+4 TEAMS
- Max. Open Wet Lab
- Supports all LSU
   Research Themes
- 11,400sf ea.,



TYPE 2
SPECIAL PURPOSE & COMPUTATIONAL



- (10) PI+4 TEAMS
- Supports all LSU
   Themes & current trends in
   Neuroscience Dry Lab Research
- 11,400sf ea.,



(1) Neighborhood

TYPE 3
C