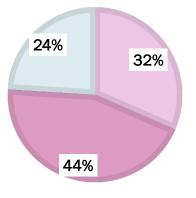

#### **RESEARCH NEIGHBORHOOD TYPES**

TYPE 1 UNIVERSAL

- (10) PI+4 TEAMS
- Max. Open Wet Lab
- Supports all LSU
   Research Themes
- 11,400sf ea.,

TYPE 2
SPECIAL PURPOSE & COMPUTATIONAL

- (10) PI+4 TEAMS
- Supports all LSU
   Themes & current trends in
   Neuroscience Dry Lab Research
- 11,400sf ea.,

(1) Neighborhood

TYPE 3
CONTROLLED ENVIRONMENT

- (14) PI+4 TEAMS
- Supports Wet Lab work associated with Cancer & Neuroscience Research Themes
- 10,700sf ea.,

(1) Neighborhood

WET LAB LAB SUPPORT DRY LAB