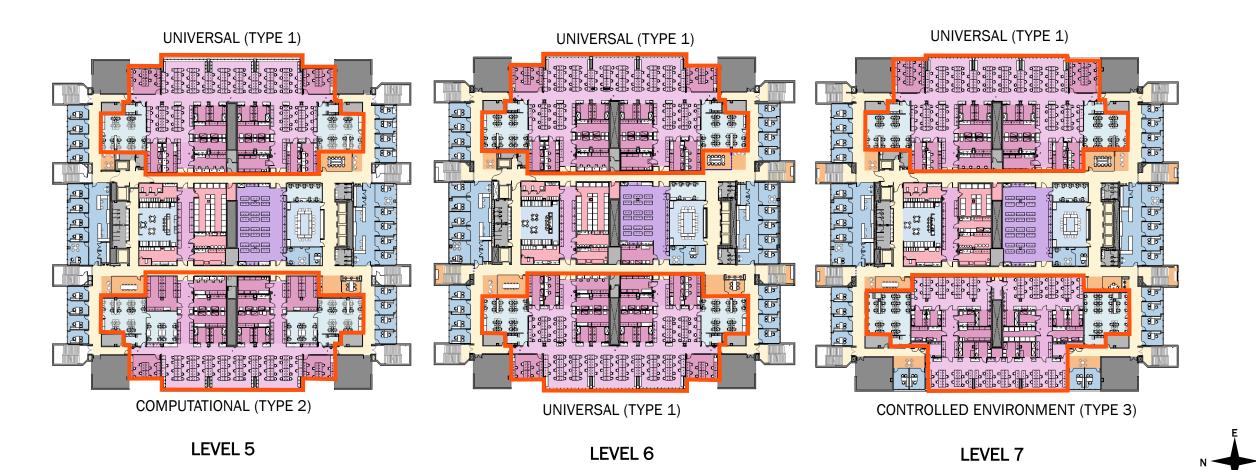

## **RESEARCH NEIGHBORHOODS**

#### **INTERDISCIPLINARY LAB TYPES**

#### **RESEARCH NEIGHBORHOOD TYPES**

TYPE 1 UNIVERSAL

- (10) PI+4 TEAMS
- Max. Open Wet Lab
- Supports all LSU
   Research Themes
- 11,400sf ea.,

TYPE 2
SPECIAL PURPOSE & COMPUTATIONAL

- (10) PI+4 TEAMS
- Supports all LSU
   Themes & current trends in
   Neuroscience Dry Lab Research
- 11,400sf ea.,

(1) Neighborhood

TYPE 3
CONTROLLED ENVIRONMENT

- (14) PI+4 TEAMS
- Supports Wet Lab work associated with Cancer & Neuroscience Research Themes
- 10,700sf ea.,

(1) Neighborhood

WET LAB LAB SUPPORT DRY LAB