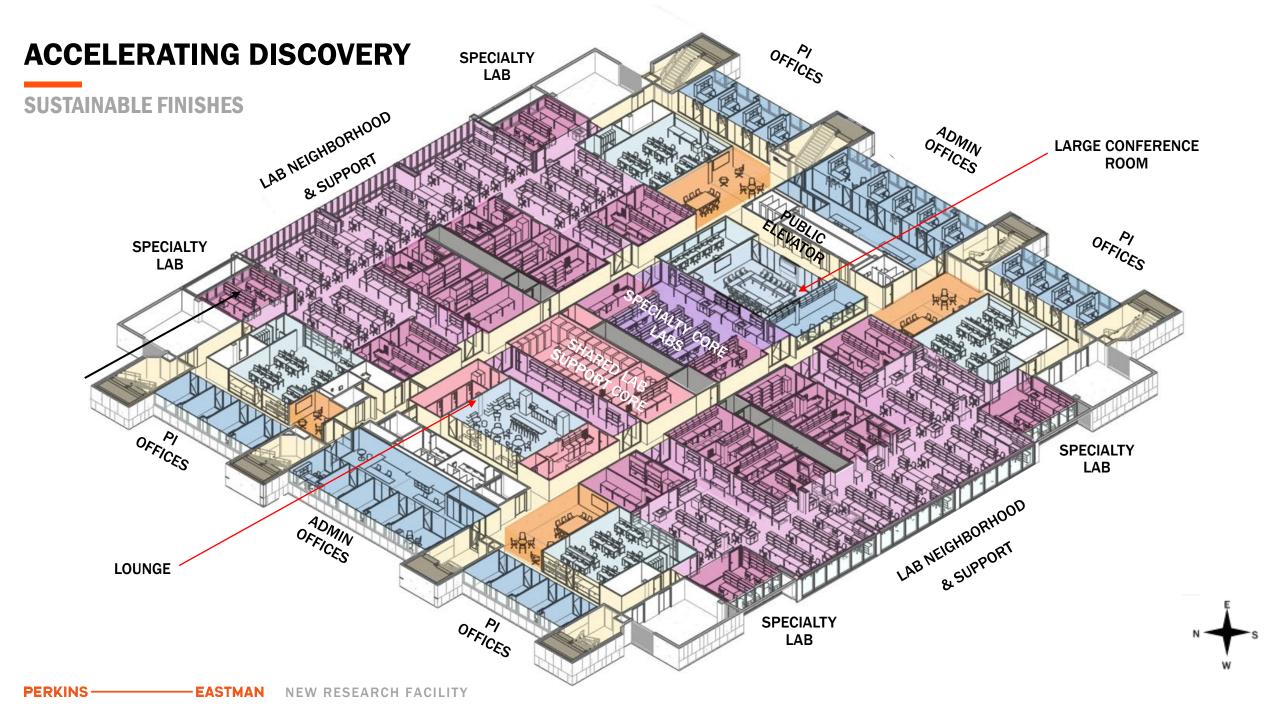

## **PROGRAM STACKING**

#### TYPICAL PLAN AXONOMETRIC

- STANDERDIZED PROGRAM ZONES
- FACILITATES WAYFINDING
- EFFICIENCY IN MECHANICALS & **OPERATIONS**
- PROMOTES COLLOBORATION

PERKINS — EASTMAN NEW RESEARCH FACILITY COLLABORATION LOUNGE