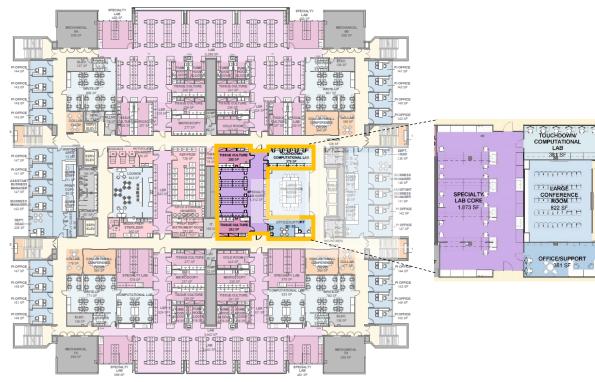

SU Health

**NEW ORLEANS School of Medicine** 

**LSU Medical Education Building COLLABORATIVE MULTIDISCIPLINARY** RESEARCH FACILITY

Accelerating Discovery

**APRIL 22, 2024** 



multistudio
the evolution of gould evans





PERKINS — EASTMAN NEW RESEARCH FACILITY

ARRIVAL



# **TYPICAL FLOOR PLAN**

#### **PROGRAM DISTRIBUTION**





**NEIGHBORHOOD LAB TYPE 1** 

## **PROGRAM STACKING**

#### TYPICAL PLAN AXONOMETRIC

- STANDERDIZED PROGRAM ZONES
- FACILITATES WAYFINDING
- EFFICIENCY IN MECHANICALS & **OPERATIONS**
- PROMOTES COLLOBORATION









PERKINS — EASTMAN NEW RESEARCH FACILITY COLLABORATION LOUNGE



## **INTERDISCIPLINARY RESEARCH**

FLEXIBLE & ADAPTABLE LABS





## **SPECIALTY LAB CORE**



# FLOW CYTOMETRY IMAGING LAB CORE



# PROTEOMICS/METABOLOMICS/GENOMICS LAB CORE



**LEVEL 5 & 7** 



LEVEL 6

#### **RESEARCH THEME LABS**

#### INTERDISCIPLINARY TEAMING







PERKINS — EASTMAN NEW RESEARCH FACILITY

## **RESEARCH NEIGHBORHOODS**

#### **INTERDISCIPLINARY LAB TYPES**





#### **RESEARCH NEIGHBORHOOD TYPES**

TYPE 1 UNIVERSAL



- (10) PI+4 TEAMS
- Max. Open Wet Lab
- Supports all LSU
   Research Themes
- 11,400sf ea.,



TYPE 2
SPECIAL PURPOSE & COMPUTATIONAL



- (10) PI+4 TEAMS
- Supports all LSU
   Themes & current trends in
   Neuroscience Dry Lab Research
- 11,400sf ea.,



(1) Neighborhood

TYPE 3
CONTROLLED ENVIRONMENT



- (14) PI+4 TEAMS
- Supports Wet Lab work associated with Cancer & Neuroscience Research Themes
- 10,700sf ea.,



(1) Neighborhood

WET LAB LAB SUPPORT DRY LAB

#### **RESEARCH THEMES**

#### LAB SUPPORT ADJACENT TO TEAM