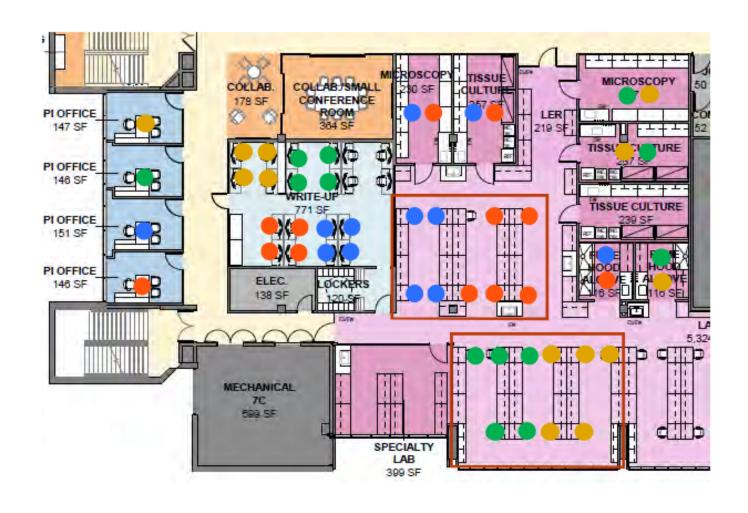

#### LAB SUPPORT ADJACENT TO TEAM ZONES

PERKINS — EASTMAN NEW RESEARCH FACILITY