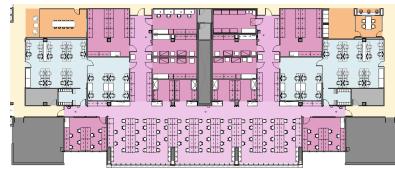

L PLAN AXONOMETRIC

- STANDERDIZED PROGRAM ZONES
- FACILITATES WAYFINDING
- EFFICIENCY IN MECHANICALS & **OPERATIONS**
- PROMOTES COLLOBORATION









PERKINS — EASTMAN NEW RESEARCH FACILITY COLLABORATION LOUNGE



## **INTERDISCIPLINARY RESEARCH**

FLEXIBLE & ADAPTABLE LABS





## **SPECIALTY LAB CORE**



# FLOW CYTOMETRY IMAGING LAB CORE



# PROTEOMICS/METABOLOMICS/GENOMICS LAB CORE



**LEVEL 5 & 7** 



LEVEL 6

#### **RESEARCH THEME LABS**

#### INTERDISCIPLINARY TEAMING







PERKINS — EASTMAN NEW RESEARCH FACILITY

## **RESEARCH NEIGHBORHOODS**

#### **INTERDISCIPLINARY LAB TYPES**





#### **RESEARCH NEIGHBORHOOD TYPES**

TYPE 1 UNIVERSAL



- (10) PI+4 TEAMS
- Max. Open Wet Lab
- Supports all LSU
   Research Themes
- 11,400sf ea.,



TYPE 2
SPECIAL PURPOSE & COMPUTATIONAL



- (10) PI+4 TEAMS
- Supports all LSU
   Themes & current trends in
   Neuroscience Dry Lab Research
- 11,400sf ea.,



(1) Neighborhood

TYPE 3
CONTROLLED ENVIRONMENT



- (14) PI+4 TEAMS
- Supports Wet Lab work associated with Cancer & Neuroscience Research Themes
- 10,700sf ea.,



(1) Neighborhood

WET LAB LAB SUPPORT DRY LAB

#### **RESEARCH THEMES**

#### LAB SUPPORT ADJACENT TO TEAM ZONES









PERKINS — EASTMAN NEW RESEARCH FACILITY

















# **MATERIAL HEALTH SUSTAINABLE FINISHES** PAINTS TERRAZZO FLOORING SOLID SURFACE COUNTER CARPET













Human by Design