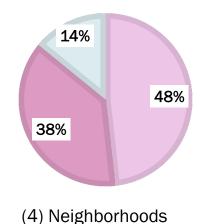

#### **RESEARCH NEIGHBORHOOD TYPES**

TYPE 1 UNIVERSAL

- (10) PI+4 TEAMS
- Max. Open Wet Lab
- Supports all LSU
   Research Themes
- 11,400sf ea.,

TYPE 2
SPECIAL PURPOSE & COMPUTATIONAL

- (10) PI+4 TEAMS
- Supports all LSU
   Themes & current trends in
   Neuroscience Dry Lab Research
- 11,400sf ea.,

(1) Neighborhood

TYPE 3
CONTROLLED ENVIRONMENT

- (14) PI+4 TEAMS
- Supports Wet Lab work associated with Cancer & Neuroscience Research Themes
- 10,700sf ea.,

(1) Neighborhood

WET LAB LAB SUPPORT DRY LAB