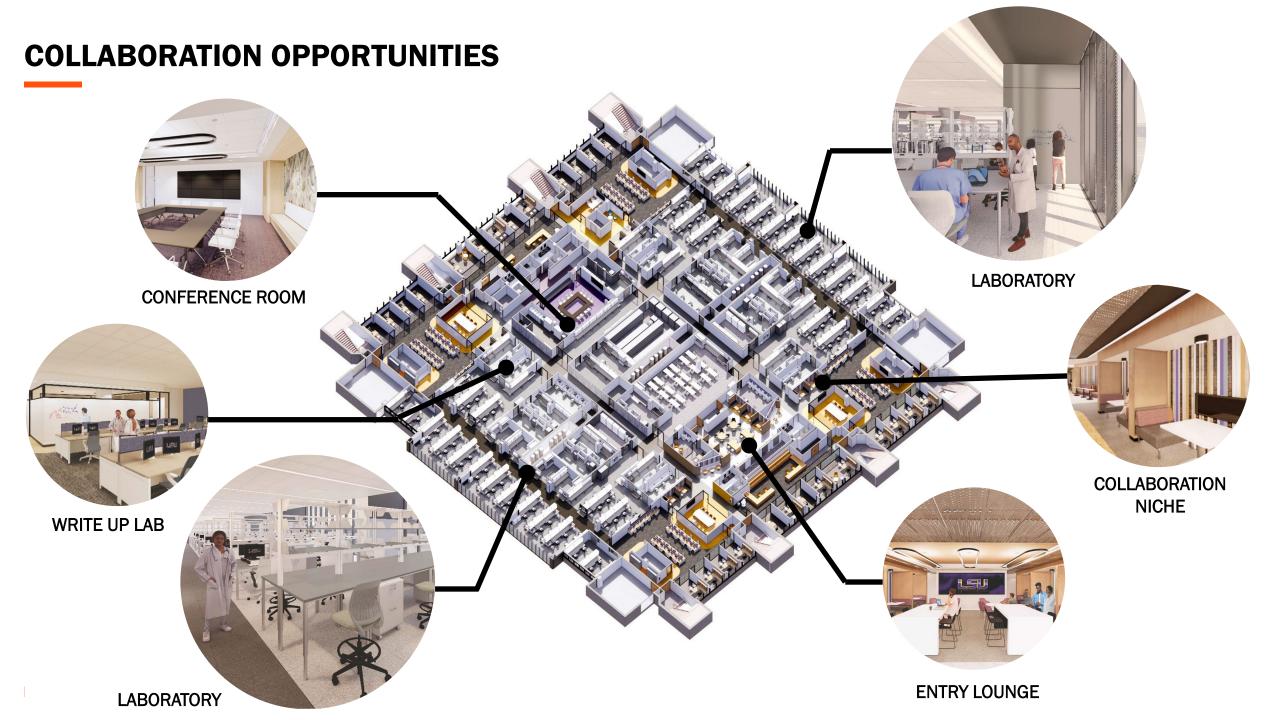

# **TYPICAL FLOOR PLAN**

#### TYPICAL PLAN AXONOMETRIC

- STANDERDIZED PROGRAM ZONES
- FACILITATES WAYFINDING
- EFFICIENCY IN MECHANICALS & **OPERATIONS**
- PROMOTES COLLOBORATION

PERKINS — EASTMAN NEW RESEARCH FACILITY COLLABORATION LOUNGE

## **RESEARCH NEIGHBORHOODS**

#### **INTERDISCIPLINARY LAB TYPES**