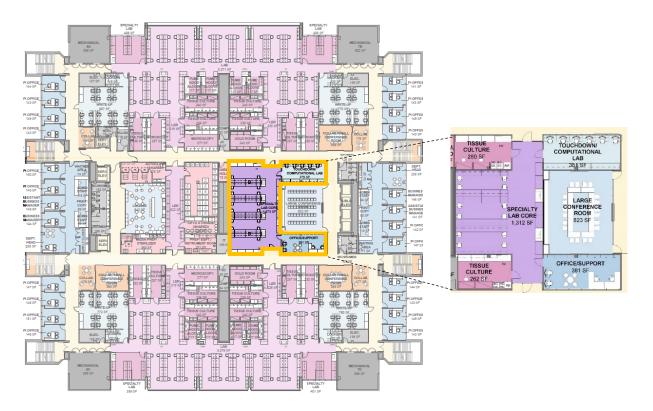

LSU Health

**NEW ORLEANS School of Medicine** 

**LSU Medical Education Building COLLABORATIVE MULTIDISCIPLINARY** RESEARCH FACILITY

Accelerating Discovery

**APRIL 22, 2024** 



multistudio
the evolution of gould evans





PERKINS — EASTMAN NEW RESEARCH FACILITY

ARRIVAL



# **TYPICAL FLOOR PLAN**

#### **PROGRAM DISTRIBUTION**





**NEIGHBORHOOD LAB TYPE 1** 

## **PROGRAM STACKING**

#### TYPICAL PLAN AXONOMETRIC

- STANDERDIZED PROGRAM ZONES
- FACILITATES WAYFINDING
- EFFICIENCY IN MECHANICALS & **OPERATIONS**
- PROMOTES COLLOBORATION









PERKINS — EASTMAN NEW RESEARCH FACILITY COLLABORATION LOUNGE



## **INTERDISCIPLINARY RESEARCH**

FLEXIBLE & ADAPTABLE LABS





## **SPECIALTY LAB CORE**



# FLOW CYTOMETRY IMAGING LAB CORE



# PROTEOMICS/METABOLOMICS/GENOMICS LAB CORE



**LEVEL 5 & 7** 



LEVEL 6

#### **RESEARCH THEME LABS**

#### INTERDISCIPLINARY TEAMING







PERKINS — EASTMAN NEW RESEARCH FACILITY

## **RESEARCH NEIGHBORHOODS**

#### **INTERDISCIPLINARY LAB TYPES**





#### **RESEARCH NEIGHBORHOOD TYPES**

TYPE 1 UNIVERSAL



- (10) PI+4 TEAMS
- Max. Open Wet Lab
- Supports all LSU
   Research Themes
- 11,400sf ea.,



TYPE 2
SPECIAL PURPOSE & COMPUTATIONAL



- (10) PI+4 TEAMS
- Supports all LSU
   Themes & current trends in
   Neuroscience Dry Lab Research
- 11,400sf ea.,



(1) Neighborhood

TYPE 3
CONTROLLED ENVIRONMENT



- (14) PI+4 TEAMS
- Supports Wet Lab work associated with Cancer & Neuroscience Research Themes
- 10,700sf ea.,



(1) Neighborhood

WET LAB LAB SUPPORT DRY LAB

#### **RESEAR