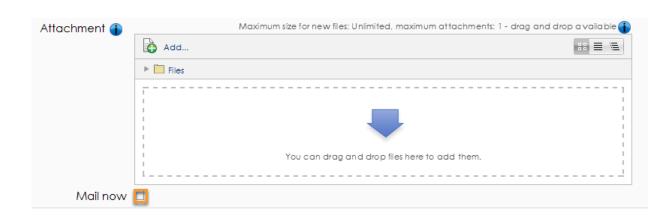

## Check the box "Mail now" to send the message immediately after posting.

| Attachment 🚯 | Maximum size for new files: Unlimited, maximum attachments: 1 - drag and drop | a vaila ble 🚹 |
|--------------|-------------------------------------------------------------------------------|---------------|
| •            | Add                                                                           | ** = /=       |
|              | Files                                                                         |               |
|              |                                                                               | 1             |
|              |                                                                               |               |
|              | You can drag and drop files here to add them.                                 |               |
|              | i                                                                             |               |
| Mail now     |                                                                               |               |