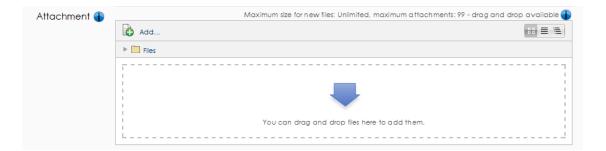

| Attachment 🔒 | Maximum size for new files: Unlimited, maximum attachments: 99 - drag and drop available 🌓 |
|--------------|--------------------------------------------------------------------------------------------|
| •            | Add                                                                                        |
|              | ▶ 🛅 Files                                                                                  |
|              |                                                                                            |
|              |                                                                                            |
|              |                                                                                            |
|              | You can drag and drop files here to add them.                                              |
|              |                                                                                            |

Drag and drop a file or click "Add..." and use the File Picker to select an attachment.