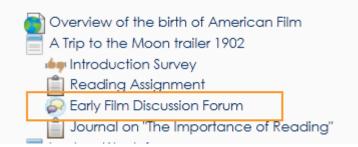

|               |
| Mail now     |                                                                               |               |

1.

| Click the "Post to forum" button to complete. |              |  |
|-----------------------------------------------|--------------|--|
| P                                             | ost to forum |  |

Sign up for one of our training offerings to learn more about how to participate in Moodle courses.

<u>Click here to enroll in an online course.</u> <u>Click here to register for a webinar.</u> The forum is an asynchronous activity that allows for discussion between users. To add to a discussion by adding a topic follow the steps below.

#### Navigate a Forum within the course and click on its title.



#### Click the "Add a new discussion topic" button.

Add a new discussion topic

Create a subject for the post.

Subject\*

Create a Message for the forum.



1. If the HTML editor does not display, select HTML format from the drop-down menu.

### Choose the Subscription method for the message post.



Send me email copies of posts to this forum 
I don't want email copies of posts to this forum
Send me email copies of posts to this forum
No file

When a user is subscribed to a Forum it means that they will be sent email copies of every post in that Forum (posts are sent about 30 minutes after the post was first written). Users can usually choose whether or not they want to be subscribed to each Forum. However, if a teacher forces subscription on a particular Forum then this choice is tak