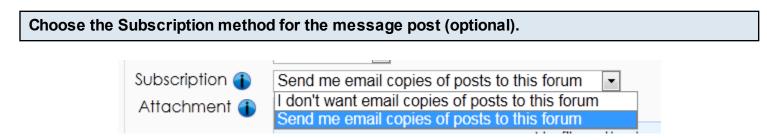

### Choose the Subscription method for the message post.

Send me email copies of posts to this forum 
I don't want email copies of posts to this forum
Send me email copies of posts to this forum
No file