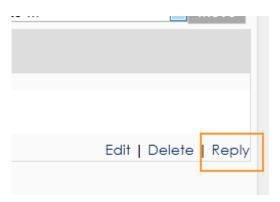

Scroll to the post where the reply will be added, then click the "Reply" link its lower right corner.

| Determine whether to keep th | e same Subject or to change it. |
|------------------------------|---------------------------------|
|------------------------------|---------------------------------|