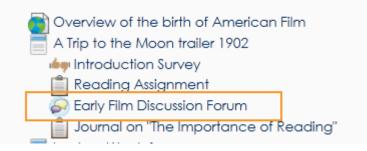

#### Navigate a Forum within the course and click on its title.

The forum will appear.

Click on the Discussion topic to view its threads.

| aneous ► AF3425 ► 31 Oct  | ober - 6 Nov | ember 🕨 Early Film Discu | ssion Forum |         |                                             |
|---------------------------|--------------|--------------------------|-------------|---------|---------------------------------------------|
|                           |              |                          |             |         | Search forums                               |
| Separate groups: All part | icipants     |                          |             |         |                                             |
|                           |              | Add a new ques           | stion       |         |                                             |
| Discussion                |              | Started by               | Group       | Replies | Last post                                   |
| My first message          |              | Marcelo Mendes           |             | 0       | Marcelo Mendes<br>Thu, 3 Feb 2011, 02:43 PM |