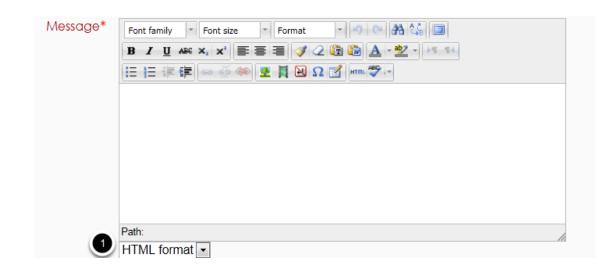

Subject\* Re: My first message

| Create a Message for the reply. |                                              |  |
|---------------------------------|----------------------------------------------|--|
| Your reply                      |                                              |  |
| Subject*                        | Re: My first message                         |  |
| Message*                        | Font family 🔹 Font size 🔹 Format 🔹 🔊 😋 🏔 🎲 🔲 |  |
|                                 | B I U ARC X, X' ■ = = = <                    |  |
|                                 | 三 三 津 律 📨 ※ 🦇 👱 🎽 🖼 Ω 📝 💷 🍄 -                |  |
|                                 |                                              |  |
|                                 |                                              |  |
|                                 |                                              |  |
|                                 |                                              |  |
|                                 |                                              |  |
| 9                               | Path:                                        |  |
|                                 | HTML format                                  |  |

1. If the HTML editor is not displayed, select editor format drop-down menu and change to HTML format.

When a user is subscribed to a Forum it means that they will be sent email copies of every post in that Forum (posts are sent about 30 minutes after the post was first written). Users can usually choose whether or not they want to be subscribed to each Forum. However, if a teacher forces subscription on a particular Forum then this choice is taken away and everyone in the class will get email copies. This is especially useful in the News forum and in Forums towards the beginning of the course (before everyone has worked out that they can subscribe to these emails themselves).