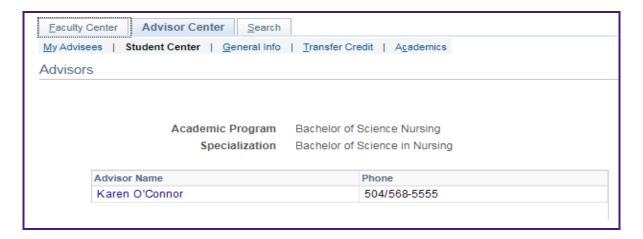

Click the **Details** link.

5. The **Advisors** details page displays as well as the student's *Academic Program* and *Specialization*.

6. If you wish to send email to the advisor, click on the **Advisor Name** link.

7. The Advisor's email address defaults into the **To**... field. Enter the appropriate email information and then click the **Send** button.

8. After the email is sent, you are returned to the Advisor detail page. Click the **My Advisees** tab return to *My Advisees* page.