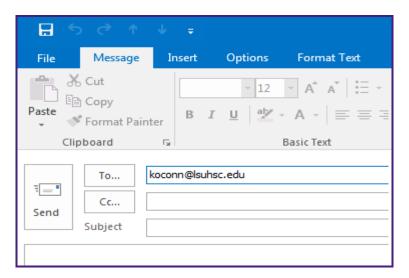

7. The Advisor's email address defaults into the **To**... field. Enter the appropriate email information and then click the **Send** button.

8. After the email is sent, you are returned to the Advisor detail page. Click the **My Advisees** tab return to *My Advisees* page.