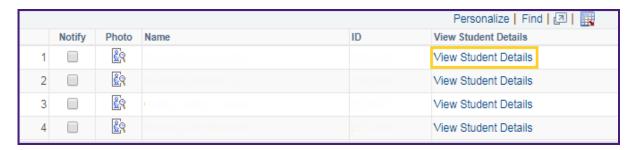

## **View Program Advisor**

To view the academic advisor and/or advisors assigned to the student:

1. Click the **Main Menu** tile.

2. Click the Advisor Center tab,

3. Click the View Student Details link.

4. The **Advisor(s)** assigned to the student displays in the **Advisor** block.