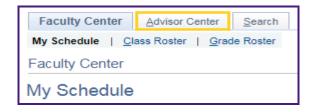

## **View Program Advisor**

To view the academic advisor and/or advisors assigned to the student:

1. Click the **Main Menu** tile.

2. Click the Advisor Center tab,

3. Click the View Student Details link.

4. The **Advisor(s)** assigned to the student displays in the **Advisor** block.