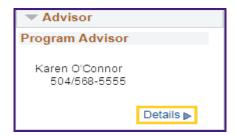

## **View Program Advisor**

To view the academic advisor and/or advisors assigned to the student:

1. Click the **Main Menu** tile.

2. Click the Advisor Center tab,

3. Click the View Student Details link.

4. The **Advisor(s)** assigned to the student displays in the **Advisor** block.

Click the **Details** link.

5. The **Advisors** details page displays as well as the student's *Academic Program* and *Specialization*.

6. If you wish to send email to the advisor, click on the **Advisor Name** link.