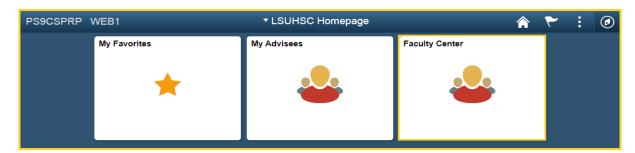

## **View Program Advisor**

To view the academic advisor and/or advisors assigned to the student:

1. Click the **Main Menu** tile.

2. Click the Advisor Center tab,

3. Click the View Student Details link.

4. The **Advisor(s)** assigned to the student displays in the **Advisor** block.