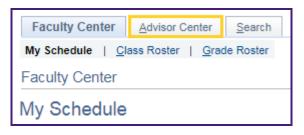

1. Click the **Faculty Center** tile.

2. Click Advisor Center.

| Personalize   Find   🔄 |        |            |      |    |                      |  |
|------------------------|--------|------------|------|----|----------------------|--|
|                        | Notify | Photo      | Name | ID | View Student Details |  |
| 1                      |        | ŝ          |      |    | View Student Details |  |
| 2                      |        | <u>8</u> 9 |      |    | View Student Details |  |
| 3                      |        | <u></u>    |      |    | View Student Details |  |
| 4                      |        | <u>.</u> ? |      |    | View Student Details |  |