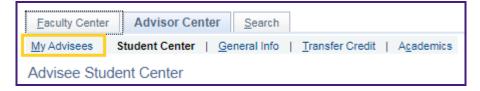

5. Click the Student Center link to return to the Advisee Student Center page.

| *Change Advisee | Ŧ | Change |
|-----------------|---|--------|
|                 |   |        |

6. You can view a different advisee by clicking the drop-down button to the right of the **Change Advisee** field and selecting an advisee from the list and then click the **Change** button.

7. Click the My Advisees tab to return to the My Advisees page.