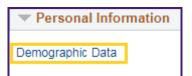

3. Click the **View Student Details** link.

4. Click the **Demographic Data** link.

| Eaculty Center Advisor   My Advisees Student Center   Advisee Demographic In                                    | nter   General Info     | )   Iransfer Credit   Academics |         |
|-----------------------------------------------------------------------------------------------------------------|-------------------------|---------------------------------|---------|
| ID<br>Gender<br>Date of Birth<br>Birth Country<br>Birth State<br>Marital Status<br>Military Status<br>Residency | Male<br>11/25<br>Single |                                 |         |
| Citizenship Information                                                                                         |                         |                                 |         |
| Citizenship Status<br>Native                                                                                    |                         | Country<br>United States        |         |
| Visa or Permit Data                                                                                             |                         |                                 |         |
| Type                                                                                                            | no, contact your a      | Visa/Permit                     | Country |