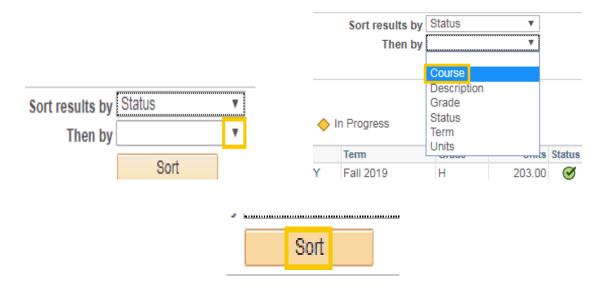

- 4. If you wish to arrange the Course History data in a specified order, you can choose the sort options from the drop-down.
  - Select Sort Results by
  - Then by sort options

Select Status the Sort results by list.

| Sort results by | Ŧ                     |
|-----------------|-----------------------|
| Then by         | Course<br>Description |
|                 | Grade<br>Status       |
| 🔶 In Progress   | Term<br>Units         |

NOTE: The Description link allows you to view detail course information. The Status link allows you to view whether a course has been Taken, Transferred or is In Progress.

5. Select **Course** from the **Then by** drop-down list, and then click the **Sort** button.

6. To return to the Student Center, click the drop-down button to the left of the **go to** ... field, select Student Center, and then click the **GO!** button.

|                |                         | 9    | o to                                  | * (») |
|----------------|-------------------------|------|---------------------------------------|-------|
| Search Pla     | n Enroll My Academic    | s. M | ccount Inquiry<br>ly Academics        | Ĭ     |
| My Class Sched | lule   Add   Drop   Swa |      | ersonal Data Summary<br>tudent Center |       |
| ly Class Sch   | nedule                  |      | ser Preferences<br>o to               |       |