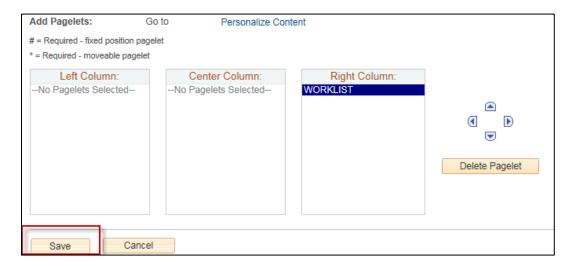

## NOTE: The Worklist differences are for both AP and PO.

- 1. Personalize Home Screen to add Worklist Pagelet
  - a. Click Content link

b. Click the Worklist Checkbox

c. Save – The Worklist pagelet will be position at the top left side of the page.

11/20/2017 3 | P a g e

d. To move the pagelet to the center of the page or to the right, select the **LAYOUT LINK** 

| Personalize Home Page                    |                                                                                                       |  |  |  |  |
|------------------------------------------|-------------------------------------------------------------------------------------------------------|--|--|--|--|
| Personalize Content:                     |                                                                                                       |  |  |  |  |
| Tab Name                                 | My Page ×                                                                                             |  |  |  |  |
| Welcome Message                          |                                                                                                       |  |  |  |  |
|                                          | Simply check the items that you want to appear on your homepage.  Remember to click "Save" when done. |  |  |  |  |
| Arrange Pagelets:                        | Go to Personalize Layout                                                                              |  |  |  |  |
| People Soft Applications  WORKLIST  Menu |                                                                                                       |  |  |  |  |
| Menu - Classic                           |                                                                                                       |  |  |  |  |
| ☐ Top Menu Features Descri               | iption                                                                                                |  |  |  |  |
| My Reports                               |                                                                                                       |  |  |  |  |
| Main Menu                                |                                                                                                       |  |  |  |  |

11/20/2017 4 | P a g e

- a. Click **3 columns** to display three columns.
- b. Click **WORKLIST** located in the Left Column. The **WORKLIST** should be highlighted.
- e. Use the right arrow to move **WORKLIST** to your column of choice.
- f. Click **Save** when the Layout is complete.