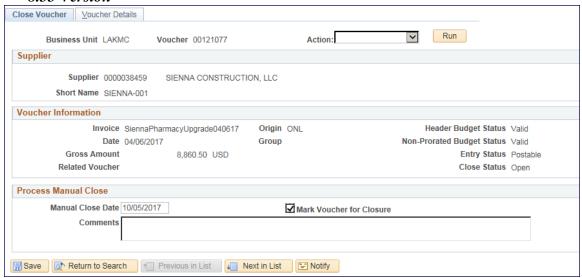

#### 1. Close Voucher

A Comment Box has been added under the Voucher Close option.

## 8.55 Version

11/20/2017 8 | P a g e

This is the screen as it appears after Voucher Close with a comment added.

11/20/2017 9 | P a g e