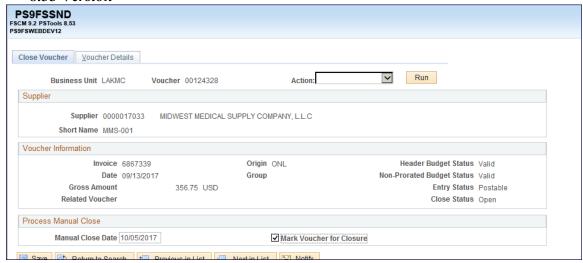

#### 1. Close Voucher

A Comment Box has been added under the Voucher Close option.

## 8.53 Version