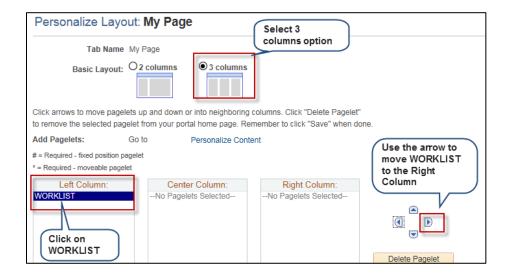

11/20/2017 3 | P a g e

d. To move the pagelet to the center of the page or to the right, select the **LAYOUT LINK** 

| Personalize Home Page                    |                                                                                                       |  |  |  |  |
|------------------------------------------|-------------------------------------------------------------------------------------------------------|--|--|--|--|
| Personalize Content:                     |                                                                                                       |  |  |  |  |
| Tab Name                                 | My Page ×                                                                                             |  |  |  |  |
| Welcome Message                          |                                                                                                       |  |  |  |  |
|                                          | Simply check the items that you want to appear on your homepage.  Remember to click "Save" when done. |  |  |  |  |
| Arrange Pagelets:                        | Go to Personalize Layout                                                                              |  |  |  |  |
| People Soft Applications  WORKLIST  Menu |                                                                                                       |  |  |  |  |
| Menu - Classic                           |                                                                                                       |  |  |  |  |
| ☐ Top Menu Features Descri               | iption                                                                                                |  |  |  |  |
| My Reports                               |                                                                                                       |  |  |  |  |
| Main Menu                                |                                                                                                       |  |  |  |  |

11/20/2017 4 | P a g e

- a. Click **3 columns** to display three columns.
- b. Click **WORKLIST** located in the Left Column. The **WORKLIST** should be highlighted.
- e. Use the right arrow to move **WORKLIST** to your column of choice.
- f. Click **Save** when the Layout is complete.