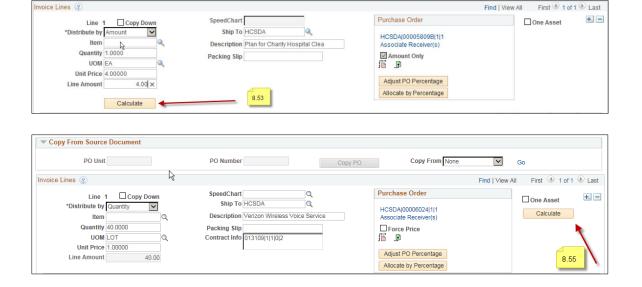

#### 1. The Invoice Line Amount

The Invoice Line Amount is no longer available at the time of entry, after copying from PO.

## 2. Invoice Line Calculate Button

The Invoice Line Calculate button has moved.

11/20/2017 7 | Page