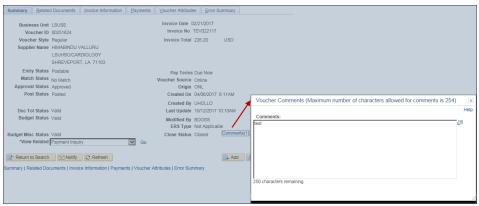

## **Voucher Close**

#### 1. Close Voucher

A Comment Box has been added under the Voucher Close option.

## 8.55 Version

11/20/2017 8 | P a g e

This is the screen as it appears after Voucher Close with a comment added.

11/20/2017 9 | P a g e