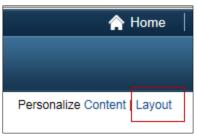

11/20/2017 3 | P a g e

d. To move the pagelet to the center of the page or to the right, select the **LAYOUT LINK** 

| Personalize Home Page                    |                                                                                                       |  |  |  |  |
|------------------------------------------|-------------------------------------------------------------------------------------------------------|--|--|--|--|
| Personalize Content:                     |                                                                                                       |  |  |  |  |
| Tab Name                                 | My Page ×                                                                                             |  |  |  |  |
| Welcome Message                          |                                                                                                       |  |  |  |  |
|                                          | Simply check the items that you want to appear on your homepage.  Remember to click "Save" when done. |  |  |  |  |
| Arrange Pagelets:                        | Go to Personalize Layout                                                                              |  |  |  |  |
| People Soft Applications  WORKLIST  Menu |                                                                                                       |  |  |  |  |
| Menu - Classic                           |                                                                                                       |  |  |  |  |
| ☐ Top Menu Features Descri               | iption                                                                                                |  |  |  |  |
| My Reports                               |                                                                                                       |  |  |  |  |
| Main Menu                                |                                                                                                       |  |  |  |  |

11/20/2017 4 | P a g e

- a. Click **3 columns** to display three columns.
- b. Click **WORKLIST** located in the Left Column. The **WORKLIST** should be highlighted.
- e. Use the right arrow to move **WORKLIST** to your column of choice.
- f. Click **Save** when the Layout is complete.