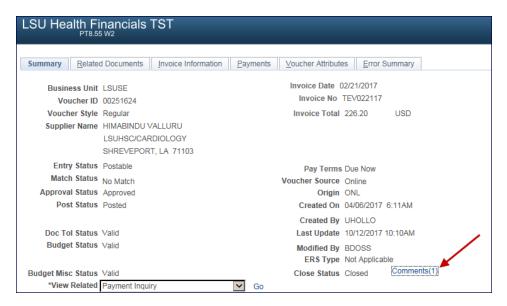

## **Voucher Close**

#### 1. Close Voucher

A Comment Box has been added under the Voucher Close option.

## 8.55 Version

11/20/2017 8 | P a g e

This is the screen as it appears after Voucher Close with a comment added.

11/20/2017 9 | P a g e