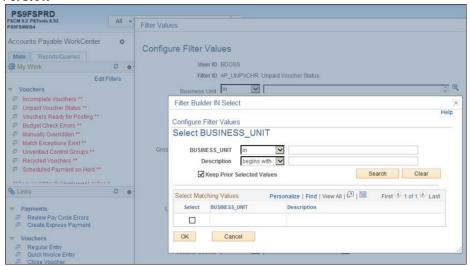

## AP WorkCenter

For those who are responsible for multiple business units, you can now select the "in" filter to add multiple business units in **MY WORKS** for all options except Match Exceptions".