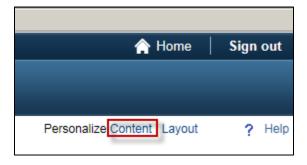

## NOTE: The Worklist differences are for both AP and PO.

- 1. Personalize Home Screen to add Worklist Pagelet
  - a. Click Content link

b. Click the Worklist Checkbox

c. Save – The Worklist pagelet will be position at the top left side of the page.

11/20/2017 3 | P a g e

d. To move the pagelet to the center of the page or to the right, select the **LAYOUT LINK** 

| Personalize Home Page                    |                                                                                                       |  |  |  |  |
|------------------------------------------|-------------------------------------------------------------------------------------------------------|--|--|--|--|
| Personalize Content:                     |                                                                                                       |  |  |  |  |
| Tab Name                                 | My Page ×                                                                                             |  |  |  |  |
| Welcome Message                          |                                                                                                       |  |  |  |  |
|                                          | Simply check the items that you want to appear on your homepage.  Remember to click "Save" when done. |  |  |  |  |
| Arrange Pagelets:                        | Go to Personalize Layout                                                                              |  |  |  |  |
| People Soft Applications  WORKLIST  Menu |                                                                                                       |  |  |  |  |
| Menu - Classic                           |                                                                                                       |  |  |  |  |
| ☐ Top Menu Features Descri               | iption                                                                                                |  |  |  |  |
| My Reports                               |                                                                                                       |  |  |  |  |
| Main Menu                                |                                                                                                       |  |  |  |  |