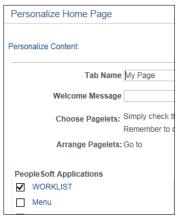

11/20/2017 3 | P a g e

d. To move the pagelet to the center of the page or to the right, select the **LAYOUT LINK** 

| Personalize Home Page                    |                                                                                                       |  |  |  |  |
|------------------------------------------|-------------------------------------------------------------------------------------------------------|--|--|--|--|
| Personalize Content:                     |                                                                                                       |  |  |  |  |
| Tab Name                                 | My Page ×                                                                                             |  |  |  |  |
| Welcome Message                          |                                                                                                       |  |  |  |  |
|                                          | Simply check the items that you want to appear on your homepage.  Remember to click "Save" when done. |  |  |  |  |
| Arrange Pagelets:                        | Go to Personalize Layout                                                                              |  |  |  |  |
| People Soft Applications  WORKLIST  Menu |                                                                                                       |  |  |  |  |
| Menu - Classic                           |                                                                                                       |  |  |  |  |
| ☐ Top Menu Features Descri               | iption                                                                                                |  |  |  |  |
| My Reports                               |                                                                                                       |  |  |  |  |
| Main Menu                                |                                                                                                       |  |  |  |  |

## 2. Remove a pagelet from your Home page

- a. Click the **Down Arrow** on the pagelet, select **Remove**, click the **YES** button to remove; Or
- b. Select the **Personalize Content** link on the Home Page; uncheck the pagelet you want to remove; **Save**