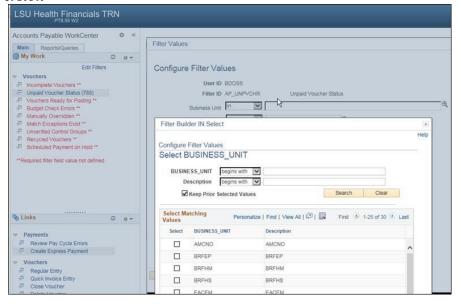

## AP WorkCenter

For those who are responsible for multiple business units, you can now select the "in" filter to add multiple business units in **MY WORKS** for all options except Match Exceptions".