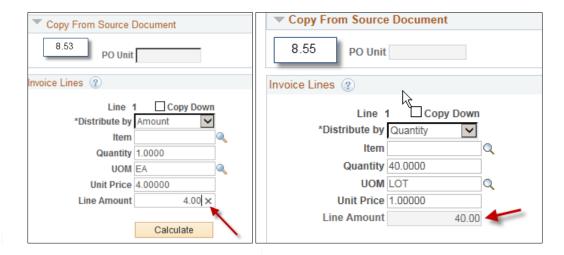

#### 1. The Invoice Line Amount

The Invoice Line Amount is no longer available at the time of entry, after copying from PO.

## 2. Invoice Line Calculate Button

The Invoice Line Calculate button has moved.

11/20/2017 7 | Page