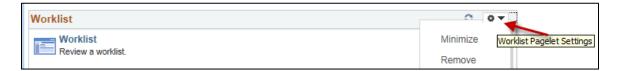

## 2. Remove a pagelet from your Home page

- a. Click the **Down Arrow** on the pagelet, select **Remove**, click the **YES** button to remove; Or
- b. Select the **Personalize Content** link on the Home Page; uncheck the pagelet you want to remove; **Save**